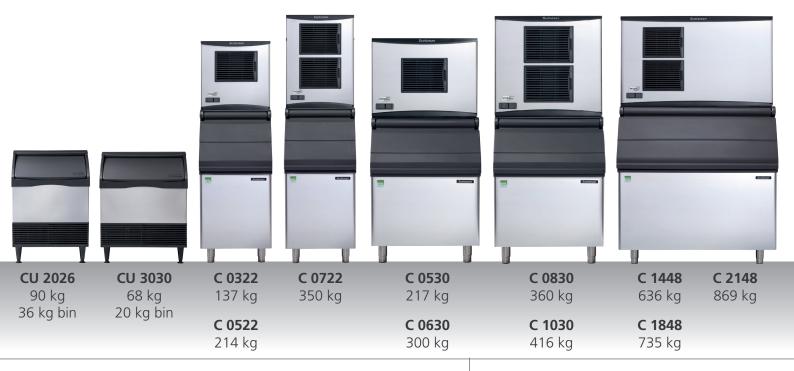

## Dice ice

Classic six sides ice cube.

The vertical evaproator technology of this ice cube guarantees large ice production at lower operating costs.

Available in several different sizes.